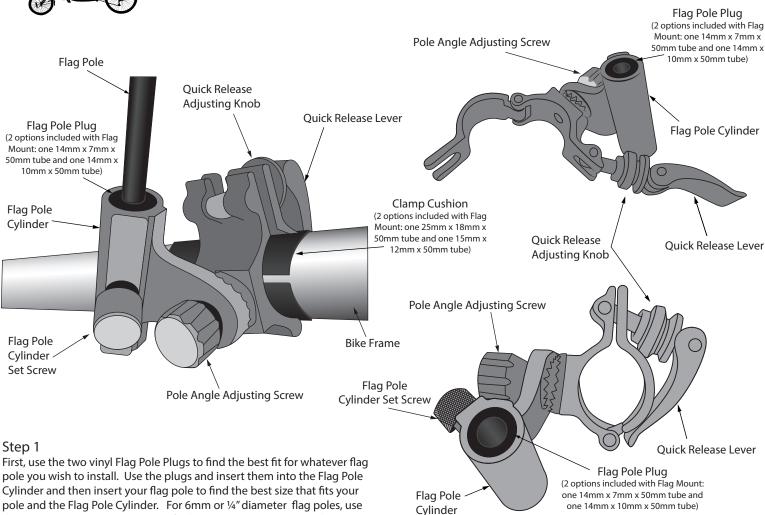

# 85464 Universal Bike Flag Mount assembly instructions

Once you have the optimum insert for your flag pole, take your flag pole out and fit the Universal Bike Mount to your bike frame.

the 14mm x 7mm x 50mm piece of tubing. For 8mm or 9.5mm diameter poles, use the 14mm x 10mm x 50mm insert. If you have a larger diameter pole such as ½", you can just install your pole with no insert.

Your Universal Bike Flag Mount is able to fit a wide range of bike frame tubing diameters by using the two Clamp Cushions included. Find a suitable place for the mount on your bike frame. Make sure the location will be free from bike cables and other existing parts of your bike that could interfere with your flag pole. Open the Quick Release and with a Clamp Cushion, carefully see how the Mount fits your chosen frame location.

You have two different Clamp Cushions to chose the best fit – one Clamp Cushion Tubing is 25mm x 18mm x 50mm and the other is 15mm x 12mm x 50mm.

Please note that the Clamp Cushions have been slit so you can fit them around bike frame tubes. In some cases you may have to slit the tubing again to make two haves to cushion the bracket from your frame.

## Step 4

Once you have the Clamp Cushions chosen for the best fit, use the Quick Release Adjusting Knob to adjust the Quick Release Lever for the best tension. Adjust the Lever so the Mount clamps firmly down on the Clamp Cushions. The Quick Release Lever should be engaged tight enough to securely hold the Bike Mount but not so tight that it damages the clamp or bike frame.

## Step 5

When you have secured your Mount to your frame, use the Pole Angle Adjusting Screw to set the angle of your flag pole. Usually a good angle is 5 to 15 degrees leaning backward however you can adjust Flag Pole Cylinder to different angles.

### Step 6

Finally, insert your flag pole and use the Flag Pole Cylinder Set Screw to tighten and secure your flag pole to your mount. Once your flag pole is secure, check for the angle of the pole on the frame and adjust if necessary.