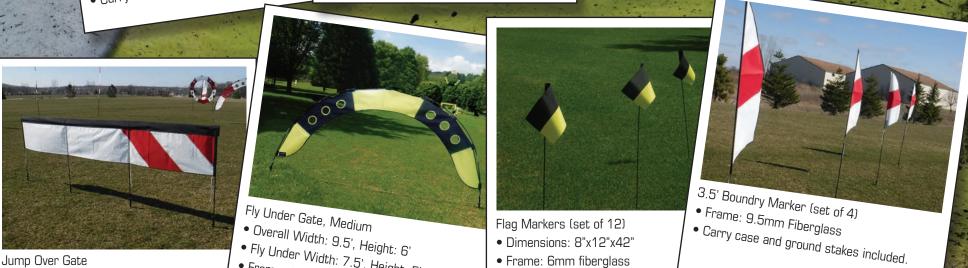

Jump Over Gate

- Overall Width: 10.5'
- Overall Height: 21"
- Fly Over Height: 42"
- Frame: 9.5mm Fiberglass

All Gates Come In 3 Color Combinations

Square Gate (single or set of 5) • Overall Width: 7', Height: 6' • Fly Thru Width: 5', Height: 5' • Frame: 12.5, 9.5mm Fiberglass • Carry case and ground stakes included.

• Carry case and ground stakes included.

- Frame: 12.5mm, 9.5mm Fiberglass Carry case and ground stakes included.
- Fly Under Width: 7.5', Height: 5'

- Dimensions: 8"x12"x42"
- Frame: 6mm fiberglass