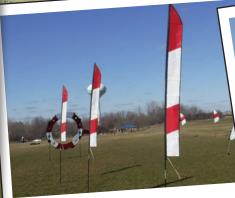

Thank you, Conrad "Furadi" Miller

6' Slalom Gate (set of 3)

• Frame: 12.5mm, 9.5mm Fiberglass

- Carry case and ground stakes included.

• Frame: 13' Heavy-Duty Telescoping Pole • Carry case and ground stakes included.

8' Marker

• Frame: 10 ft. Marker Banner Pole

w/Rotating Arm

Carry case and ground stakes included

The addition of a set of Premier RC race gates to your next event adds a whole new level of flying fun for wing or guad pilots. And for those who are serious competition racers, adding a set of our gates lets you experience and duplicate the same conditions you'll run into on race day.