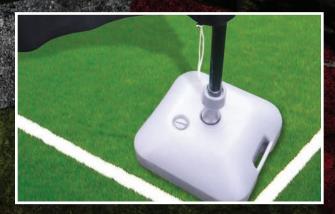

The included ground stakes, molded from ABS plastic are easy to drive into most terrain and securely keep markers and gates in place. In most cases, no extra tie-downs are needed.

Flying indoors or where stakes are impractical? No problem! PremierRC offers sturdy bases that fit all our race gate products. Lightweight and sturdy, these bases can be filled with water for rock-solid support. Easy to use "Twist and Grip" mechanism keeps all products fixed firmly into base.