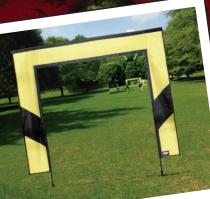

ht: 5'
- Fly Under Width: 5', Height: 4'
- Frame: 9.5mm, 8mm Fiberglass
- Carry case and ground stakes included.

"As a racer and course designer, I'm always on the lookout for solid track gear to complement our race courses. I was thrilled when I found out about the Premier RC race gates... Now, with the Premier RC race gates, we have truly professional equipment that's built to last and stands out in your FPV feed."

Thank you, Conrad "Furadi" Miller



6' Slalom Gate (set of 3)

• Frame: 12.5mm, 9.5mm Fiberglass

- Carry case and ground stakes included.

• Frame: 13' Heavy-Duty Telescoping Pole • Carry case and ground stakes included.



Jump Over Gate

- Overall Width: 10.5'
- Overall Height: 21"
- Fly Over Height: 42"
- Frame: 9.5mm Fiberglass

All Gates Come In 3 Color Combinations



Square Gate (single or set of 5) • Overall Width: 7', Height: 6' • Fly Thru Width: 5', Height: 5' • Frame: 12.5, 9.5mm Fiberglass • Carry case and ground stakes included.



8' Marker

• Frame: 10 ft. Marker Banner Pole

w/Rotating Arm

Carry case and ground stakes included



The addition of a set of Premier RC race gates to your next event adds a whole new level of flying fun for wing or guad pilots. And for those who are serious competition racers, adding a set of our gates lets you experience and duplicate the same conditions you'll run into on race day.

• Carry case and ground stakes included.

- Frame: 12.5mm, 9.5mm Fiberglass Carry case and ground stakes included.
- Fly Under Width: 7.5', Height: 5'

- Dimensions: 8"x12"x42"
- Frame: 6mm fiberglass

## Bring your Racing up to the