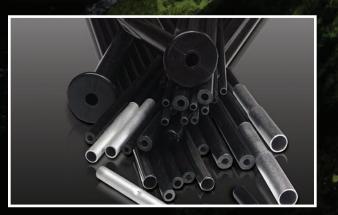

### Premier RC High Quality Professional Race Gate System

Premier Race Gate supports are made with durable heavy wall 9.5 mm, and 12.5 mm fiberglass tubing. These durable frames are joined with heavy rust-resistant aluminum and stainless steel ferrules.

The framework is built to survive with extra strong fiberglass supports, durable metal ferrules, and high quality ground stakes for fast and easy setup.

www.PremierRC.com