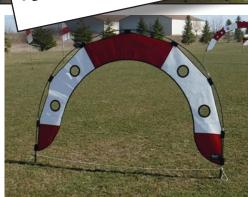

# PREMIER RC - Race Gates High Quality Pro Race Gate System

'ev Hole Gate Overall Diameter: 7 • Frame: 12.5mm, 9.5mm, 8mm Fiberglass • Fly Through Diameter: 5' Carry case and ground stakes included.

- Fly Under Gate, Pro
- Overall Width: 7', Height: 5'
- Fly Under Width: 5', Height: 4'
- Frame: 9.5mm, 8mm Fiberglass
- Carry case and ground stakes included.