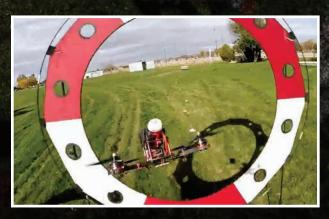

# PREMIER RC - Race Gates High Quality Pro Race Gate System

'ev Hole Gate Overall Diameter: 7 • Frame: 12.5mm, 9.5mm, 8mm Fiberglass • Fly Through Diameter: 5' Carry case and ground stakes included.

- Fly Under Gate, Pro
- Overall Width: 7', Height: 5'
- Fly Under Width: 5', Height: 4'
- Frame: 9.5mm, 8mm Fiberglass
- Carry case and ground stakes included.