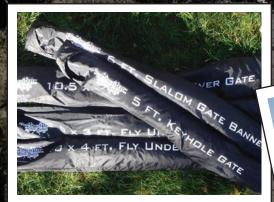

Visibility, clarity, consistency and simple field setup are the hallmarks of our race gate system, allowing maximum pilot enjoyment.

Each gate, marker or marker set comes with a clearly labeled high quality bag for easy identification and portability.

Thank you, Conrad "Furadi" Miller

6' Slalom Gate (set of 3)

• Frame: 12.5mm, 9.5mm Fiberglass

- Carry case and ground stakes included.

• Frame: 13' Heavy-Duty Telescoping Pole • Carry case and ground stakes included.