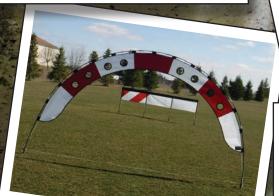

### Premier RC High Quality Professional Race Gate System

Premier Race Gate supports are made with durable heavy wall 9.5 mm, and 12.5 mm fiberglass tubing. These durable frames are joined with heavy rust-resistant aluminum and stainless steel ferrules.