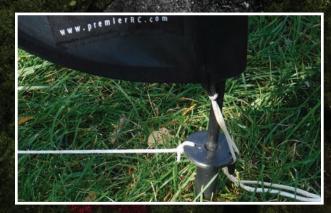

The included ground stakes, molded from ABS plastic are easy to drive into most terrain and securely keep markers and gates in place. In most cases, no extra tie-downs are needed.

Flying indoors or where stakes are impractical? No problem! PremierRC offers sturdy bases that fit all our race gate products. Lightweight and sturdy, these bases can be filled with water for rock-solid support. Easy to use "Twist and Grip" mechanism keeps all products fixed firmly into base.