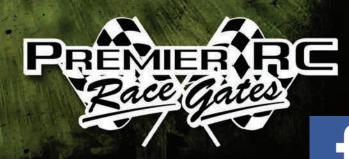

Visibility, clarity, consistency and simple field setup are the hallmarks of our race gate system, allowing maximum pilot enjoyment.

Each gate, marker or marker set comes with a clearly labeled high quality bag for easy identification and portability.

- 🖌 Fly Under Gate, Standard
- Overall Width: 12', Height: 7'
- Fly Under Width: 10', Height: 6'
- Frame: 12.5mm, 9.5mm Fiberglass
- Carry case and ground stakes included.

To Order, Get More Info, See Videos On all Our Products