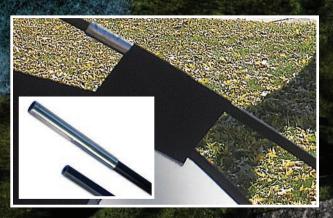

### Premier RC High Quality Professional Race Gate System

Premier Race Gate supports are made with durable heavy wall 9.5 mm, and 12.5 mm fiberglass tubing. These durable frames are joined with heavy rust-resistant aluminum and stainless steel ferrules.

The framework is built to survive with extra strong fiberglass supports, durable metal ferrules, and high quality ground stakes for fast and easy setup.

www.PremierRC.com