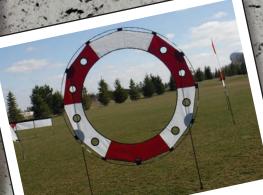

# PREMIER RC - Race Gates High Quality Pro Race Gate System

'ev Hole Gate Overall Diameter: 7 • Frame: 12.5mm, 9.5mm, 8mm Fiberglass • Fly Through Diameter: 5' Carry case and ground stakes included.

- Fly Under Gate, Pro
- Overall Width: 7', Height: 5'
- Fly Under Width: 5', Height: 4'
- Frame: 9.5mm, 8mm Fiberglass
- Carry case and ground stakes included.